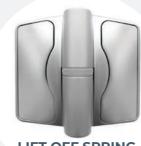

# **AQUA SERIES DOOR HARDWARE**

**INDICATOR** 

**LOCKSET** 

**AMBULANT** LOCKSET

LIFT OFF SPRING HINGE

**DOOR BUMPER** 

**LOCKSET** 

**AMBULANT LOCKSET** 

**LIFT OFF SPRING** HINGE

**DOOR BUMPER** 

**COAT HOOK** 

COMPATIBLE WITH AQUALOO CUBICLES CONCEALED WALL PANELLING SYSTEMS

13MM COMPACT LAMINATE

MR BOARD OR OTHER APPROVED MATERIALS SINGLE WALL IPS CONTINUOUS WALL IPS