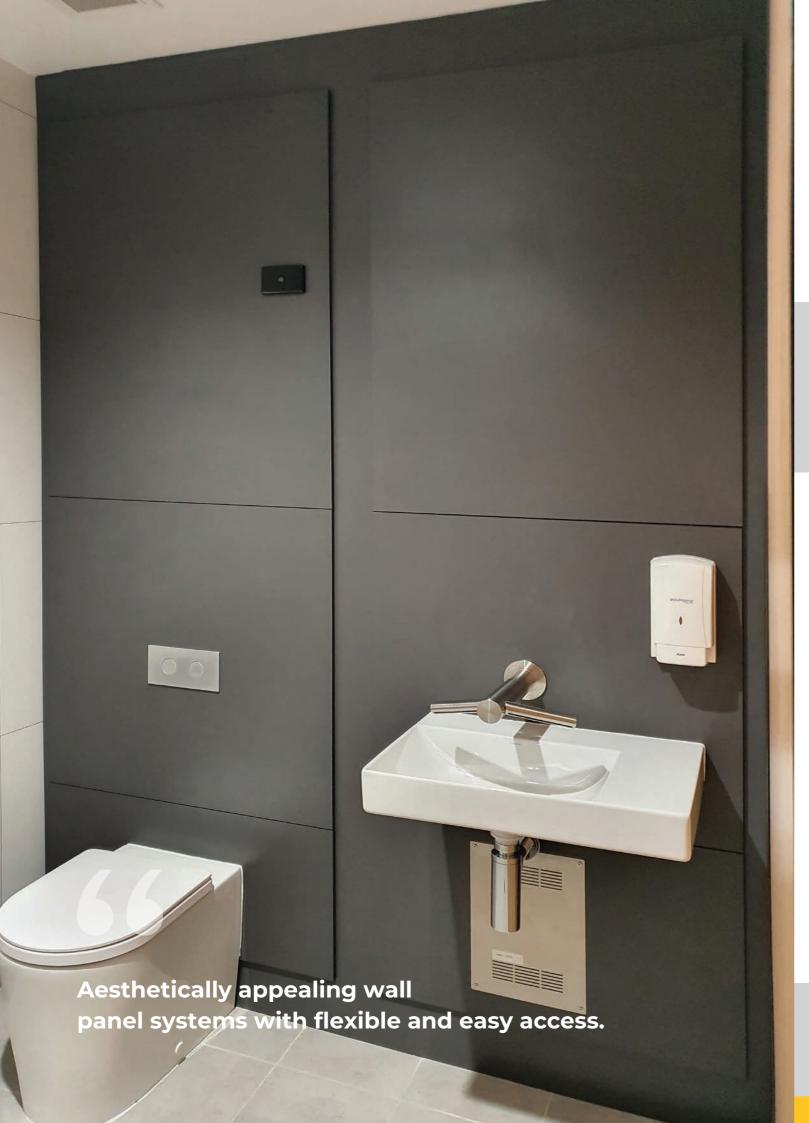

HALF HEIGHT IPS

IPS BEADHEADS

**AQUALOO IPS** 

(Integrated Panelling Systems)

Fixed and removal panels, for easy access to concealed services. Better use of floor space, no service ducts needed, easy to clean and maintain. Suitable for wet and dry environments in hospitality, medical, education, multi-residential, office, retail and community.