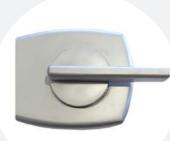

# **AQUA SERIES DOOR HARDWARE**

**INDICATOR** 

**LOCKSET** 

**AMBULANT** LOCKSET

LIFT OFF SPRING HINGE

**DOOR BUMPER** 

**LOCKSET** 

**AMBULANT LOCKSET** 