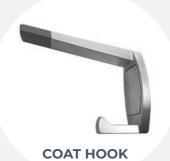

**LIFT OFF SPRING** HINGE

**DOOR BUMPER** 

**COAT HOOK** 

COMPATIBLE WITH AQUALOO CUBICLES CONCEALED WALL PANELLING SYSTEMS

13MM COMPACT LAMINATE

MR BOARD OR OTHER APPROVED MATERIALS SINGLE WALL IPS CONTINUOUS WALL IPS