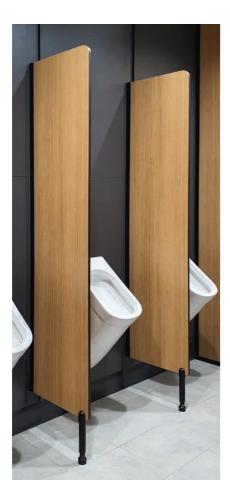

# **CONTEMPORARY**

#### **Board Options:**

13mm Compact Laminate, 18mm or 32mm MR Board

#### Overall Height:

2005mm with 205mm floor clearance

Overall Width: Up to 500mm

Panel Height: 1800mm

#### Fittings:

Clear anodised aluminum channel Powder coating option available

#### Fixings:

All in 304 stainless steel.