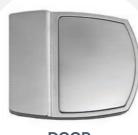

# **AQUA SERIES DOOR HARDWARE**

**INDICATOR** 

**LOCKSET** 

**AMBULANT** LOCKSET

LIFT OFF SPRING HINGE

**DOOR BUMPER** 

**LOCKSET** 

**AMBULANT LOCKSET** 