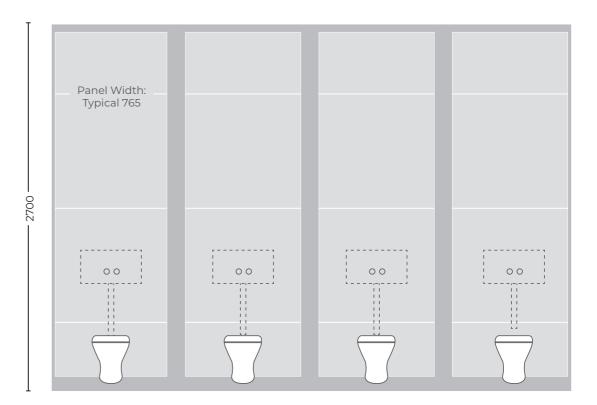

HALF HEIGHT IPS

IPS BEADHEADS

**AQUALOO IPS** 

(Integrated Panelling Systems)

Fixed and removal panels, for easy access to concealed services. Better use of floor space, no service ducts needed, easy to clean and maintain. Suitable for wet and dry environments in hospitality, medical, education, multi-residential, office, retail and community.