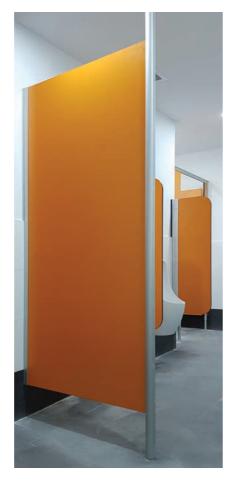

# **HORIZON**

#### **Board Options:**

13mm Compact Laminate, 18mm or 32mm MR Board

# Overall Height:

2005mm with 205mm floor clearance

Overall Width: Up to 1600mm

# Panel Height: 1800mm

### Fittings:

Clear anodised aluminum channel Powder coating option available

#### Fixings:

All in 304 stainless steel

#### **Ceiling Support:**

Structural rail fixed to floor and ceiling at front of panel.