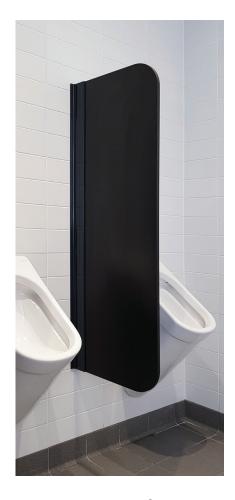

# AQUALOO MODESTY

## **Board Options:**

13mm Compact Laminate or 18mm MR Board

## Overall Height:

1600mm with either 400mm or 700mm floor clearance

Overall Width: Up to 400mm

Panel Height: 900mm or 1200mm

#### Fittings:

Clear anodised aluminum channel Powder coating option available

# Fixings:

All in 304 stainless steel.