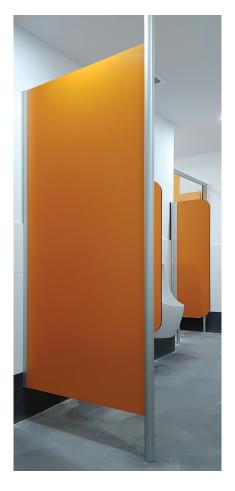

# **HORIZON**

## **Board Options:**

13mm Compact Laminate, 18mm or 32mm MR Board

## Overall Height:

2005mm with 205mm floor clearance

Overall Width: Up to 1600mm

Panel Height: 1800mm

# Fittings:

Clear anodised aluminum channel Powder coating option available

# Fixings:

All in 304 stainless steel

# **Ceiling Support:**

Structural rail fixed to floor and ceiling at front of panel.