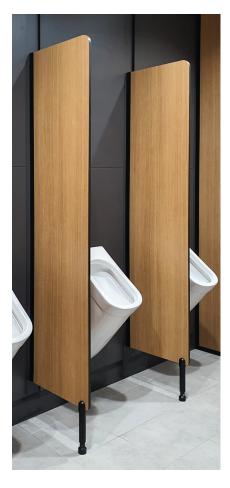

# **CONTEMPORARY**

## **Board Options:**

13mm Compact Laminate, 18mm or 32mm MR Board

## Overall Height:

2005mm with 205mm floor clearance

Overall Width: Up to 500mm

Panel Height: 1800mm

#### Fittings:

Clear anodised aluminum channel Powder coating option available

# Fixings:

All in 304 stainless steel.